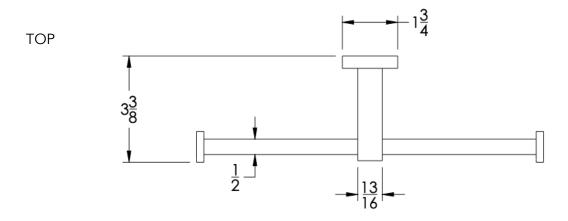

Matte White (-WHT)          | Brushed Rose Gold (-BRGD)                                     |
|           | Matte Black (-BLK)       | Brushed Modern Bronze (-BMB | RZ) Brushed Black (-BRBLK)                                    |
|           | Oil Rubbed Bronze (-ORB) | Glossy White (-GWHT)        | Polished Black (-PBLK)                                        |
|           | Brushed Brass (-BBRS)    | Polished Rose Gold (-PRGD)  | Antique Nickel (-ANKL)                                        |
|           | Brushed Bronze (-BBRZ)   | Unlacquered Brass (-UBRS)   | Black Nickel (-NKBL)                                          |
|           | Antique Brass (-ABRS)    | Polished Nickel (-PNKL)     |                                                               |



## Dimensions in inches







NOTE: Dimensions subject to change without notice.