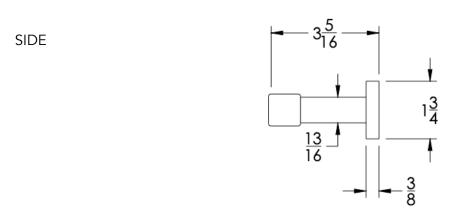

atte White (-WHT)          | Brushed Rose Gold (-BRGD)                                     |
|           | Matte Black (-BLK)       | Brushed Modern Bronze (-BMB | RZ) Brushed Black (-BRBLK)                                    |
|           | Oil Rubbed Bronze (-ORB) | Glossy White (-GWHT)        | Polished Black (-PBLK)                                        |
|           | Brushed Brass (-BBRS)    | Polished Rose Gold (-PRGD)  | Antique Nickel (-ANKL)                                        |
|           | Brushed Bronze (-BBRZ)   | Unlacquered Brass (-UBRS)   | Black Nickel (-NKBL)                                          |
|           | Antique Brass (-ABRS)    | Polished Nickel (-PNKL)     |                                                               |



## Dimensions in inches







NOTE: Dimensions subject to change without notice.