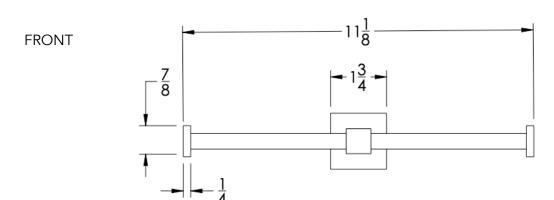

| Matte White (-WHT)          | Brushed Rose Gold (-BRGD)                                     |
|           | Matte Black (-BLK)       | Brushed Modern Bronze (-BMB | RZ) Brushed Black (-BRBLK)                                    |
|           | Oil Rubbed Bronze (-ORB) | Glossy White (-GWHT)        | Polished Black (-PBLK)                                        |
|           | Brushed Brass (-BBRS)    | Polished Rose Gold (-PRGD)  | Antique Nickel (-ANKL)                                        |
|           | Brushed Bronze (-BBRZ)   | Unlacquered Brass (-UBRS)   | Black Nickel (-NKBL)                                          |
|           | Antique Brass (-ABRS)    | Polished Nickel (-PNKL)     |                                                               |



## Dimensions in inches







NOTE: Dimensions subject to change without notice.